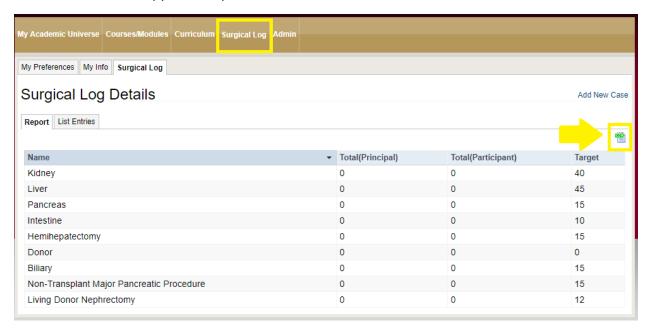

Step 1: The fellow will need to sign in to their Academic Universe Account

**Step 2**: Then go to the Surgical Log tab and click on the excel icon as shown in the screenshot below. This will download a copy of the report.